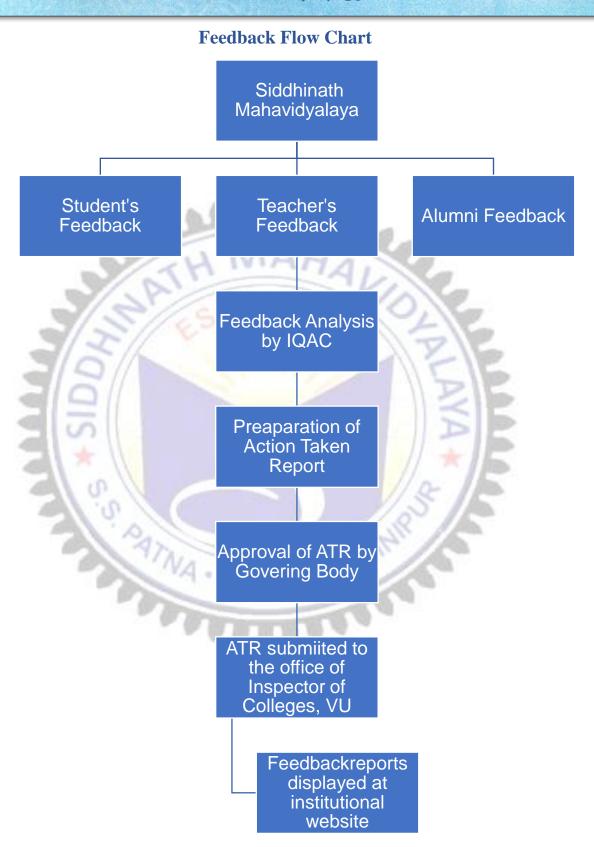

SHYAMSUNDARPUR PATNA • PANSKURA • PURBA MEDINIPUR • PIN - 721139 • Phone - 03228-255030 email - siddhinathmahavidyalaya@gmail.com

**Criterion 1: Curricular Aspects** 

1.4. Feedback System

The institution has created an online platform to receive feedbacks as well as suggestions from three stakeholders' viz. students, teachers and alumni for academic session 2021-22 and 2022-23. The feedback forms have been created with following dimesions.

- Students' general feedback on college
- Students' feedback on teacher
- Teachers feedback on college and curriculam
- Alumni feedback on college and cuuriculam

The feedbacks received are analyzed at first by IQAC. Regarding feedback on curriculum, academic performance of teachers and ambience/infrastructure of the institution actions have been taken by IQAC after relevant discussion in IQAC. The action taken report has been placed before Governing body for their approval. Principal has forwarded the action taken reports 2021-2022 and 2022-23 to the office of Inspector of Colleges, Vidyasagar University.