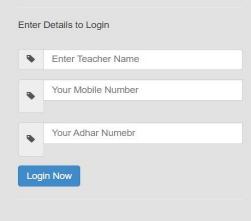

#### Screenshot of Student's Feedback link

Screenshot of Teacher's Feedback link