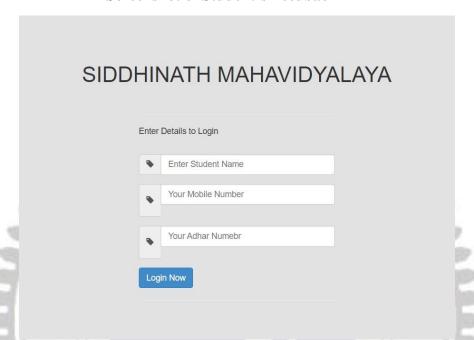

#### Screenshot of Student's Feedback link

Screenshot of Teacher's Feedback link